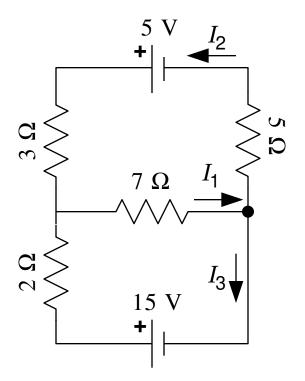

## Quiz 5

Directly on the below circuit diagram draw and label two loops. Write down (and label) the Kirchhoff loop equation for each of your two loops. For the junction displayed below as • write down the Kirchhoff junction equation using the displayed names/directions. Solve the resulting equations. IF you use rref, please write down the matrix you entered into your calculator