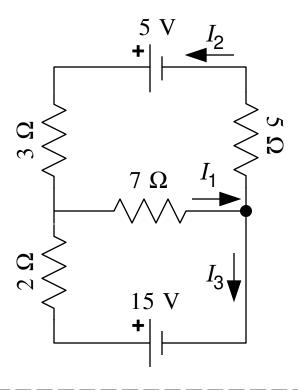

## Quiz 5

Directly on the below circuit diagram draw and label two loops. Write down (and label) the Kirchhoff loop equation for each of your two loops. For the junction displayed below as • write down the Kirchhoff junction equation using the displayed names/directions. Solve the resulting equations. IF you use rref, please write down the matrix you entered into your calculator